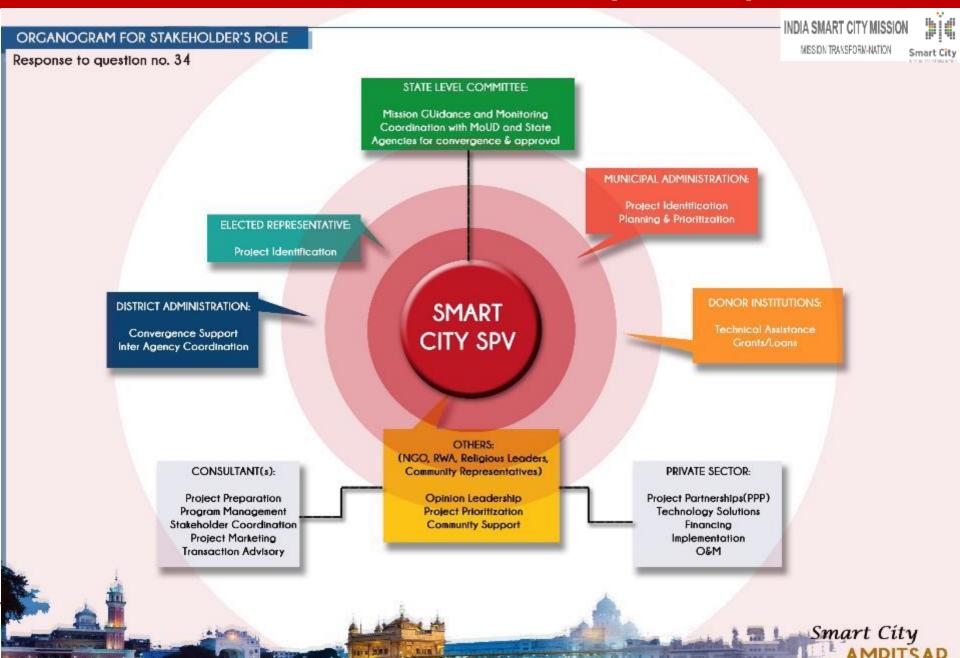

# Draft Smart City Proposal Amritsar- Round II

- MoUD Ranking
- City Profile
- CitizenEngagement
- Area basedDevelopment
- Pan City
- Special
  Purpose
  Vehicle &
  Organogram
- Financial Analysis

# Draft Smart City Proposal Amritsar- Round II

- MoUDRanking
- City Profile
- CitizenEngagement
- Area based Development
- Pan City
- SpecialPurposeVehicleOrganogram
- Financial Analysis