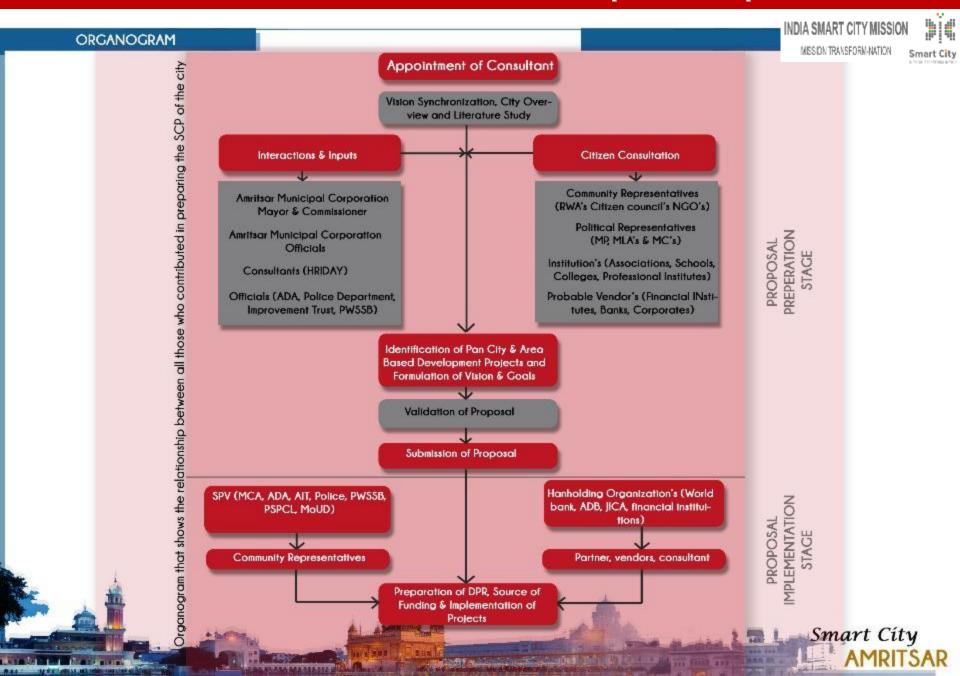

# Draft Smart City Proposal Amritsar- Round II

- MoUD Ranking
- City Profile
- CitizenEngagement
- Area basedDevelopment
- Pan City
- Special
  Purpose
  Vehicle &
  Organogram
- Financial Analysis

# Draft Smart City Proposal Amritsar- Round II

- MoUDRanking
- City Profile
- CitizenEngagement
- Area based Development
- Pan City
- SpecialPurposeVehicleOrganogram
- Financial Analysis