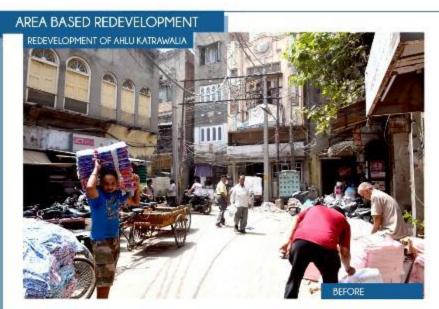

#REDEVELOPMENT OF 50 ACRES: Kaira Ahlowalia and Majith Mandi area will be redeveloped with an aim of increasing the green cover in the city with mix of commercial activities. This will helps in robust financial structuring making the project financially viable and generating additional revenues for replication in the city. A walkable, well con-nected mixed use area will be created.