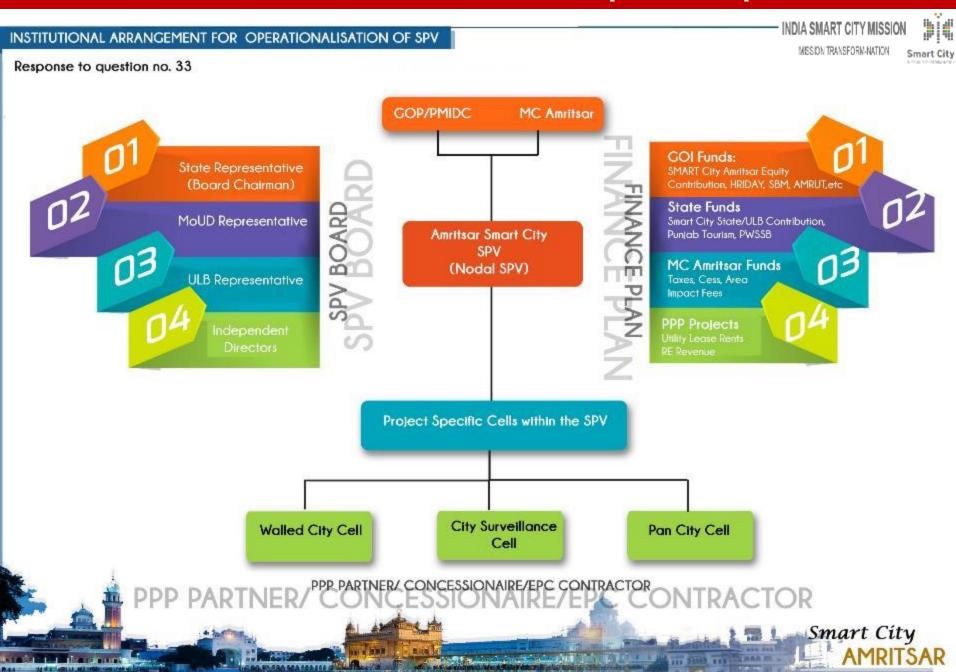

# Draft Smart City Proposal Amritsar- Round II

- MoUD Ranking
- City Profile
- CitizenEngagement
- Area basedDevelopment
- Pan City
- Special
  Purpose
  Vehicle &
  Organogram
- Financial Analysis

# Draft Smart City Proposal Amritsar- Round II

- MoUDRanking
- City Profile
- CitizenEngagement
- Area based Development
- Pan City
- SpecialPurposeVehicleOrganogram
- Financial Analysis