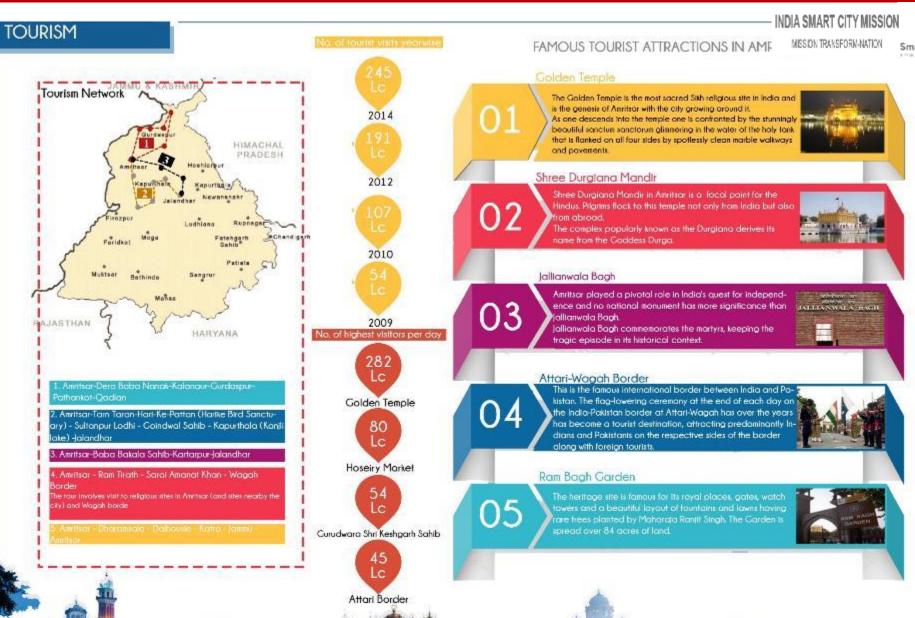

Amritsar is a historical and holy city with an average of one lath tourist visiting the city every day. Looking at these statistics the three pan city smart solutions are as following.