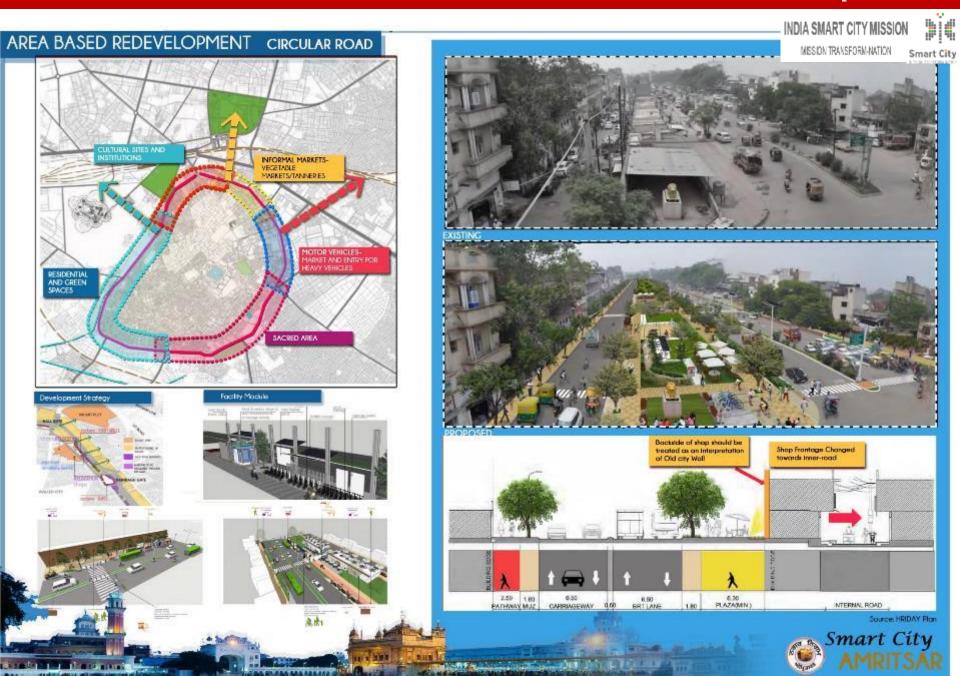

#### RETROFITTING AND REDEVELOPMENT OF WALLED CITY AREA: 950 acres+

**#TRANSPORT & MOBILITY:** Road development, no vehicle zone with smart parking, pedestrian friendly roads, real time air monitoring, last mile connectivity with e rickshaws, carts and cycle sharing system.

**#ASSURED ELLECTRICTY SUPPLY:** Provision of 24 x 7 power supply with 10% from Renewable energy source, Micro grid monitoring with smart consumer meters. Overhead cables of power and telecommunication along main roads to be taken underground will help in improving the street scape of walled city area.

**#WATER SUPPLY, WASTE WATER & SANITATION:** 24 x 7 water-supply system with SCADA, 100% smart metering, reuse of recycled wastewater and channelized storm water drainage.

**#SOLID WASTE MANAGEMENT:** 100% collection and segregation, smart garbage bins, mechanical sweeping, economical transportation and scientific disposal of waste.

**#OPEN SPACE & VISIBLE IMPROVEMENT:** Reinventing available hierarchy of urban green spaces(60nos)and circular road as attractive Public Spaces, by transforming them into recreational areas whereas larger parks (sakatri and goal bagh) into themed cultural destinations. Creating Public squares and refurbishment of peripheral wall of walled city.

**#E GOVERNANCE & CITIZEN SERVICES:** Smart mobile app for citizens for all municipal services. Cameras with fully equipped operations control rooms for walled city area. Mobile based exploratory app for ease of tourists.

**#REDEVELOPMENT OF PUBLIC AMENITIES:** Re development of Town hall into Socio Cultural recreational center. 'Theme/special events calendar' could be added to make the space an even bigger destination, by organizing events related to e.g, Music, Theater, Arts, Yoga, Redesign public arenas, Sports, Environment and Heritage protection etc.

#RELOCATION OF POLLUTING DENSED URBAN CLUSTERS FROM CORE: Moving polluting industrial and wholesale clusters outside the walled city area. Strengthening of skill based employment and business clusters at identified locations. Providing inclusive affordable housing in growth corridors of Amritsar. Aim will be to promote Skill development clusters to boost brand 'AMRITSARI' or 'AMBARSARI' in ethnic cuisines, long multi purpose scarf (phulkari) and foot wears (jootis) among others.