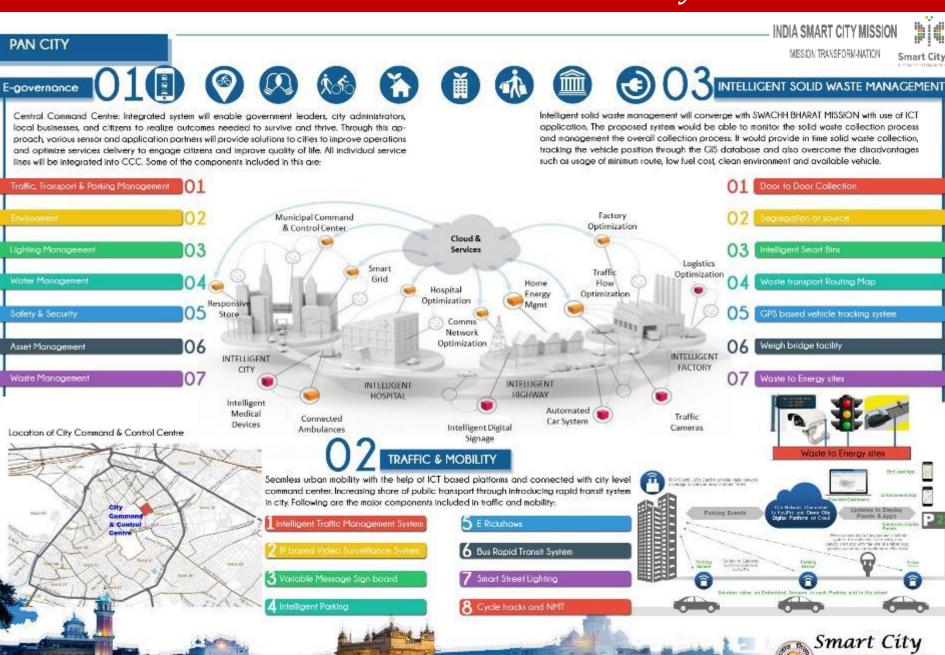

#### #E GOVERNANCE:

Integration of all government services and bringing them to a common platform. Various sensor and application systems will provide smart solutions to Amritsar city to improve operations and optimize services delivery to citizens and tourists for healthy experience.

#### **# E GOVERNANCE**

>Central Command Centre: Integrated system will enable government leaders, city administrators, local businesses, and citizens for hassle free fast delivery mechanism. Through this approach, various sensor and application systems will provide smart solutions to Amritsar city to improve operations and optimize services delivery to engage citizens and improve quality of life. All individual service lines will be integrated into CCC. Some of the components included in this are:

- Traffic, Transport & Parking Management
- Water Management
- Lighting Management
- Waste Management
- Disaster Management
- Safety & Security
- >Increasing the public grievance redresal through online platforms. Availability of city statistics, data and documents online.
- >Tourist destinations through one single application

#### # INTELLIGENT SOLID WASTE MANAGEMENT:

Intelligent solid waste management will be an ICT enabled system, intelligent solutions will improve collection, transportation, landfill management, and waste-to-energy processing. Citizen services will be improved through mobile apps that facilitate grievance reporting and redressal

#### # INTELLIGENT SOLID WASTE MANAGEMENT

- >Intelligent solid waste management will converge with SWACHH BHARAT MISSION with use of ICT application to provide clean and healthy environment in city
- Door to Door Collection with 24 x 7 litter control teams
  - Segregation at source
- Intelligent Smart Bins with mechanized street sweeping and weekly footpath washing
  - Waste transport Routing Map
  - GPS based vehicle tracking system
  - Weigh bridge facility
- Waste to Energy sites with Zero waste status for Amritsar city