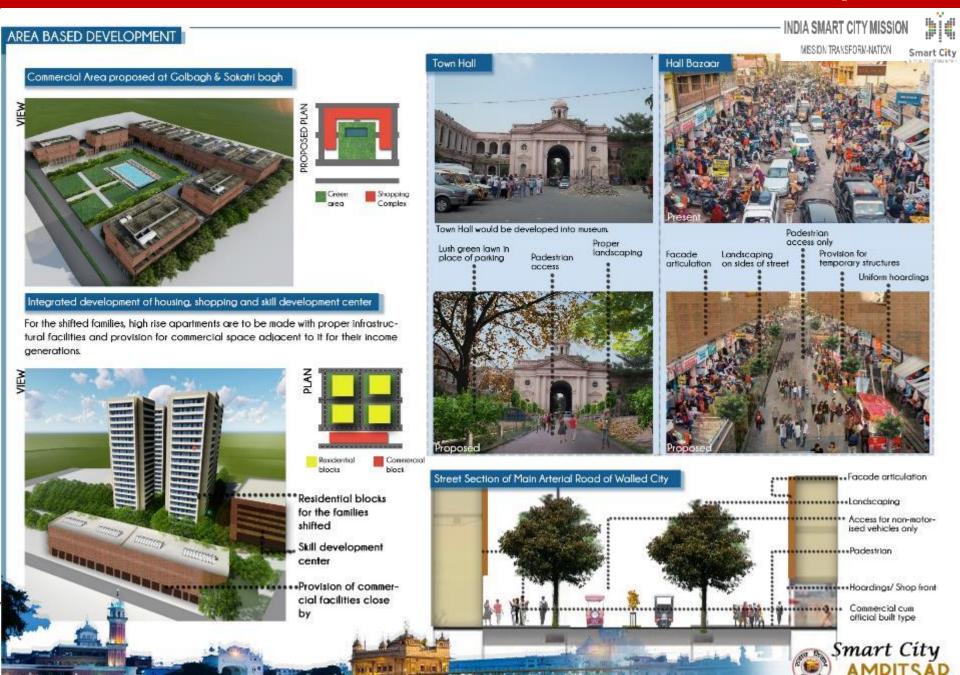

**#REDEVELOPMENT OF PUBLIC AMENITIES:** Re development of Town hall into Socio Cultural recreational center. 'Theme/special events calendar' could be added to make the space an even bigger destination, by organizing events related to e.g, Music, Theater, Arts, Yoga, Redesign public arenas, Sports, Environment and Heritage protection etc.

#RELOCATION OF POLLUTING DENSED URBAN CLUSTERS FROM CORE: Moving polluting industrial and wholesale clusters outside the walled city area. Strengthening of skill based employment and business clusters at identified locations. Providing inclusive affordable housing in growth corridors of Amritsar. Aim will be to promote Skill development clusters to boost brand 'AMRITSARI' or 'AMBARSARI' in ethnic cuisines, long multi purpose scarf (phulkari) and foot wears (jootis) among others.

#REDEVELOPMENT OF 50 ACRES: Kaira Ahlowalia and Majith Mandi area will be redeveloped with an aim of increasing the green cover in the city with mix of commercial activities. This will helps in robust financial structuring making the project financially viable and generating additional revenues for replication in the city. A walkable, well con-nected mixed use area will be created.