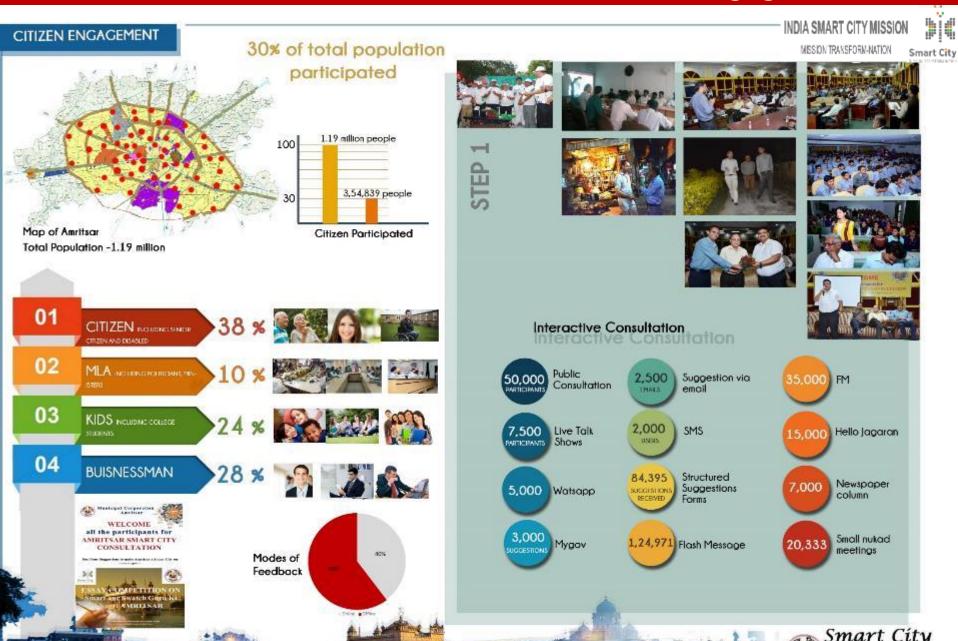

#### Various competitions among the students

Municipal Corporation Amilisar engaged students in various competitions such as Logo Making Competition, Painting Competition, and Essay writing under the Smart City Initiative. All the colleges/ school students were to upload their respective Logos, Paintings, and Essays on Smart City Partal on the mygov website www.my-govin. The students were asked to prepare on any one topic which should illustrate a smart city solution you think is usable in your smart city Amritsar. Students participated in huge no and came out with various Smart City Logos for Amritsar, Similarly citizens came out with various effective smart solutions for their city such as Use of Salar Energy, Preserving the heritage of Amritsar, Walkability and Pedestranization. A clean and Green City amongst others

#### Citizen Engagement Mechanism-Social Media

The citizens of Amritsar were made aware through various social media platforms such as Focebook, Linkedin, and Twitter. Apart from that people were also encouraged to post their views, suggestions on the mygor website www.mygovin wherein citizens participated in huge number to give their suggestions, views on how the smart city can be made more liveable and sustainable. People also discussed about the various issues and challenges faced in their day to day life and what can be the measures which can be taken for it.

The major discussions and issues revolve around:

M Traffic Calming.

Smart City AMRITSAR

Smart City AMRITSAR

- Congestion on the streets
- Increasing crime in the city
- ☑ Garbage in the city
- Street Lightning

Based on the same we derived our PAN city solutions viz. Safety and Surveillance and Solid Waste Management

MANAY JAIN 3

User ID: 15827391