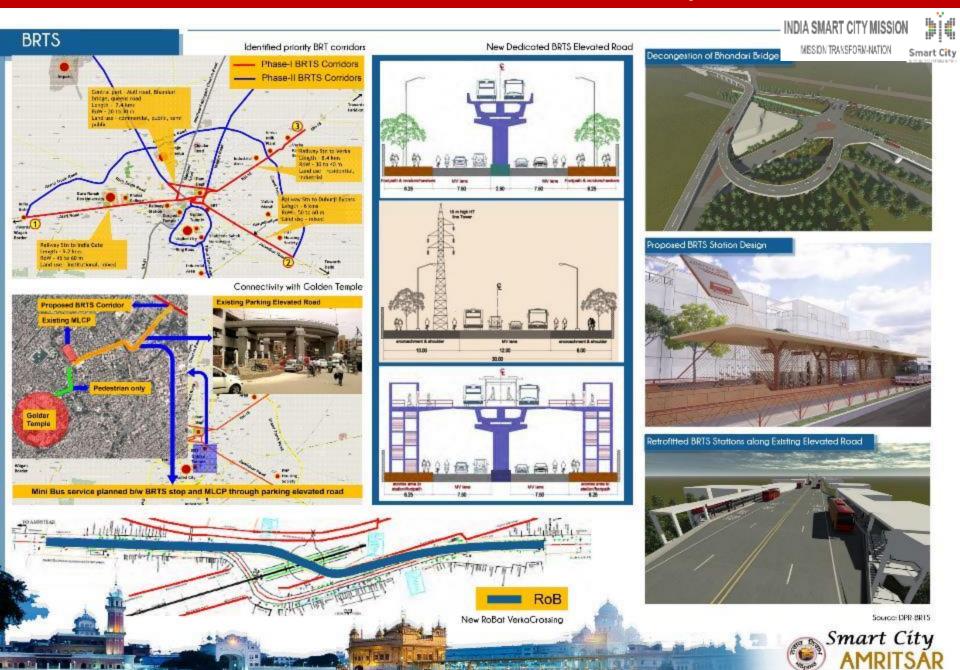

#### # TRAFFIC & MOBILITY:

Seamless urban mobility with the help of ICT based platforms. The basic aim will be to increase the share of public transport with equitable road distribution for pedestrians, cycle tracks and vehicles. It will be integrated with existing and proposed transportation networks/system of Amritsar city.

#### # TRAFFIC & MOBILITY

- > Seamless urban mobility with the help of ICT based platforms and connected with city level command center. Increased share of public transport through introducing rapid transit system in city. Following are the major components included in traffic and mobility:
  - Intelligent Traffic Management System
  - IP based Video Surveillance System
  - Variable Message Sign board
  - Intelligent Parking
  - E Rickshaws
- Bus Rapid Transit System with disabled friendly buses
  - Smart Street Lighting
  - Cycle tracks and NMT