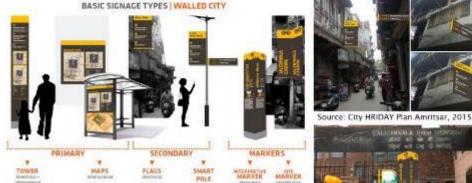

#### SMART PRINCIPLE RETROFITTING GOLBAGH + SAKATRI BAGH

Colaborations with NGO's, Cultural Institutes for staging

INTEGRAL PLANNING AND DESIGN OF SIGNAGE, STREET FURNITURE AND LANDSCAPE FEA TURES FOR PEDESTRIAN FRIENDLY STREETS, PARKS AND PLAZAS