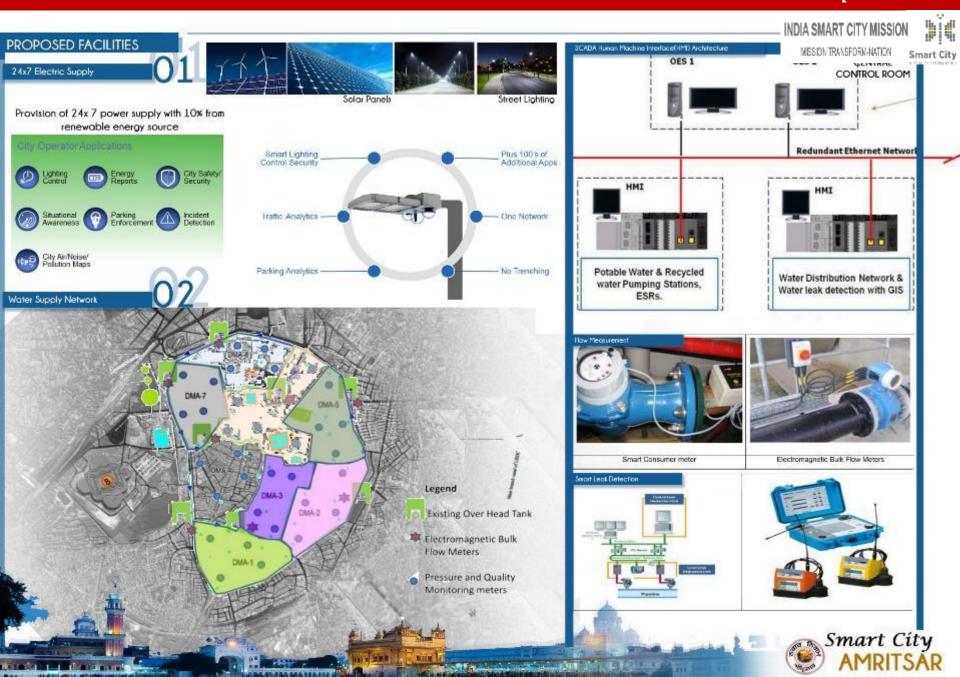

**#ASSURED ELLECTRICTY SUPPLY:** Provision of 24 x 7 power supply with 10% from Renewable energy source, Micro grid monitoring with smart consumer meters. Overhead cables of power and telecommunication along main roads to be taken underground will help in improving the street scape of walled city area.

**#WATER SUPPLY, WASTE WATER & SANITATION:** 24 x 7 water-supply system with SCADA, 100% smart metering, reuse of recycled wastewater and channelized storm water drainage.

**#SOLID WASTE MANAGEMENT:** 100% collection and segregation, smart garbage bins, mechanical sweeping, economical transportation and scientific disposal of waste.