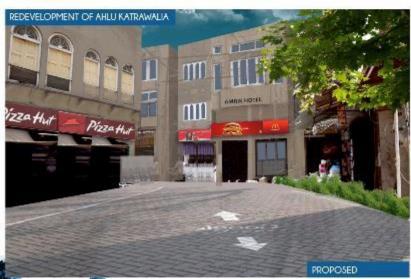

#REDEVELOPMENT OF 50 ACRES: Kaira Ahlowalia and Majith Mandi area will be redeveloped with an aim of increasing the green cover in the city with mix of commercial activities. This will helps in robust financial structuring making the project financially viable and generating additional revenues for replication in the city. A walkable, well con-nected mixed use area will be created.