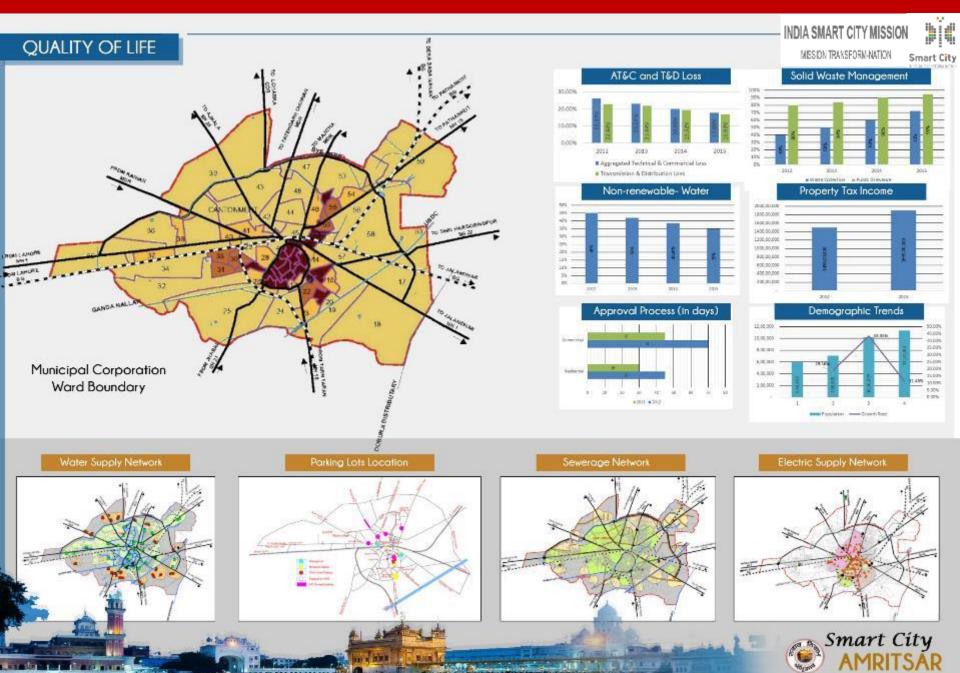

Amritsar is a historical and holy city with an average of one lath tourist visiting the city every day. Looking at these statistics the three pan city smart solutions are as following.