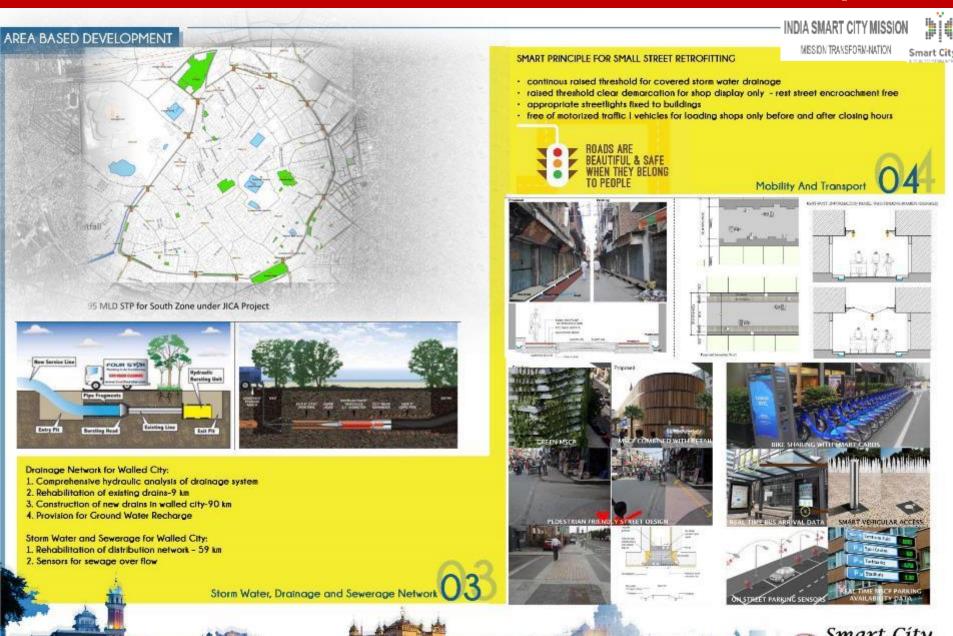

**#WATER SUPPLY, WASTE WATER & SANITATION:** 24 x 7 water-supply system with SCADA, 100% smart metering, reuse of recycled wastewater and channelized storm water drainage.

**#SOLID WASTE MANAGEMENT:** 100% collection and segregation, smart garbage bins, mechanical sweeping, economical transportation and scientific disposal of waste.

#### # TRAFFIC & MOBILITY

- > Seamless urban mobility with the help of ICT based platforms and connected with city level command center. Increased share of public transport through introducing rapid transit system in city. Following are the major components included in traffic and mobility:
  - Intelligent Traffic Management System
  - IP based Video Surveillance System
  - Variable Message Sign board
  - Intelligent Parking
  - E Rickshaws
- Bus Rapid Transit System with disabled friendly buses
  - Smart Street Lighting
  - Cycle tracks and NMT

#### # INTELLIGENT SOLID WASTE MANAGEMENT

- >Intelligent solid waste management will converge with SWACHH BHARAT MISSION with use of ICT application to provide clean and healthy environment in city
- Door to Door Collection with 24 x 7 litter control teams
  - Segregation at source
- Intelligent Smart Bins with mechanized street sweeping and weekly footpath washing
  - Waste transport Routing Map
  - GPS based vehicle tracking system
  - Weigh bridge facility
- Waste to Energy sites with Zero waste status for Amritsar city