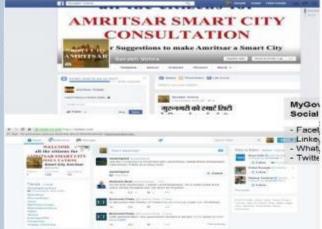

#### Citizen Engagement Mechanism-Social Media

The citizens of Amritsar were made aware through various social media platforms such as Focebook, Linkedin, and Twitter. Apart from that people were also encouraged to post their views, suggestions on the mygor website www.mygovin wherein citizens participated in huge number to give their suggestions, views on how the smart city can be made more liveable and sustainable. People also discussed about the various issues and challenges faced in their day to day life and what can be the measures which can be taken for it.