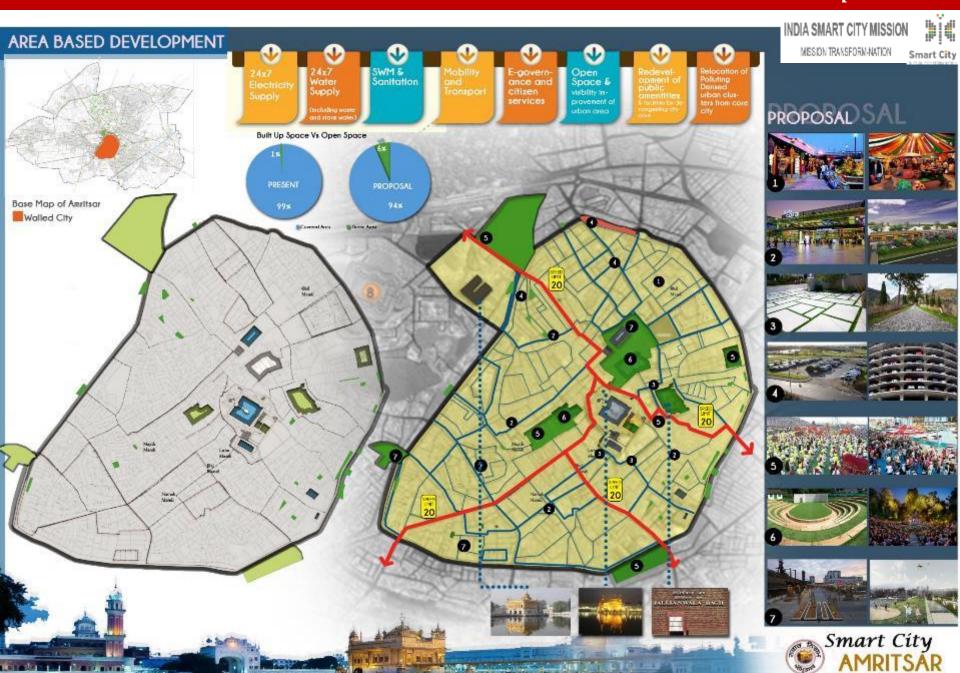

In line with the the strategic principles of sustainable & inclusive planning, the compact area of walled city (>950 acres) is sharflisted for Retrofit-Redevelopment project. The area acts as an landmark for the city de-

picting its strong cultural importance and will become as a economic hub. The area will act as source of inspiration to rest of the city based on: #RETROFITTING OF WALLED CITY AREA: The earmarked area has a strong emotive association for all as it

hauses Golden Temple. Recognizing the fourism as an important economic catalyst, the area leverage its heritage structures. The area will have intelligent physical infrastructure like improvement in water supply, power, sanitation, SWM. The area will leverage its heritage structures, creating a vibrant environment and boosting local economy. Other initiative will be promoting traffic free roads resulting in more walkable roads and promoting public transport with focus on 100% safety & security.

#REDEVELOPMENT OF 50 ACRES: Kaira Ahlowalia and Majith Mandi area will be redeveloped with an aim of increasing the green cover in the city with mix of commercial activities. This will helps in robust financial structuring making the project financially viable and generating additional revenues for replication in the city. A walkable, well con-nected mixed use area will be created.

#### RETROFITTING AND REDEVELOPMENT OF WALLED CITY AREA: 950 acres+

**#TRANSPORT & MOBILITY:** Road development, no vehicle zone with smart parking, pedestrian friendly roads, real time air monitoring, last mile connectivity with e rickshaws, carts and cycle sharing system.

**#ASSURED ELLECTRICTY SUPPLY:** Provision of 24 x 7 power supply with 10% from Renewable energy source, Micro grid monitoring with smart consumer meters. Overhead cables of power and telecommunication along main roads to be taken underground will help in improving the street scape of walled city area.

**#WATER SUPPLY, WASTE WATER & SANITATION:** 24 x 7 water-supply system with SCADA, 100% smart metering, reuse of recycled wastewater and channelized storm water drainage.

**#SOLID WASTE MANAGEMENT:** 100% collection and segregation, smart garbage bins, mechanical sweeping, economical transportation and scientific disposal of waste.

**#OPEN SPACE & VISIBLE IMPROVEMENT:** Reinventing available hierarchy of urban green spaces(60nos)and circular road as attractive Public Spaces, by transforming them into recreational areas whereas larger parks (sakatri and goal bagh) into themed cultural destinations. Creating Public squares and refurbishment of peripheral wall of walled city.

**#E GOVERNANCE & CITIZEN SERVICES:** Smart mobile app for citizens for all municipal services. Cameras with fully equipped operations control rooms for walled city area. Mobile based exploratory app for ease of tourists.

**#REDEVELOPMENT OF PUBLIC AMENITIES:** Re development of Town hall into Socio Cultural recreational center. 'Theme/special events calendar' could be added to make the space an even bigger destination, by organizing events related to e.g, Music, Theater, Arts, Yoga, Redesign public arenas, Sports, Environment and Heritage protection etc.

#RELOCATION OF POLLUTING DENSED URBAN CLUSTERS FROM CORE: Moving polluting industrial and wholesale clusters outside the walled city area. Strengthening of skill based employment and business clusters at identified locations. Providing inclusive affordable housing in growth corridors of Amritsar. Aim will be to promote Skill development clusters to boost brand 'AMRITSARI' or 'AMBARSARI' in ethnic cuisines, long multi purpose scarf (phulkari) and foot wears (jootis) among others.