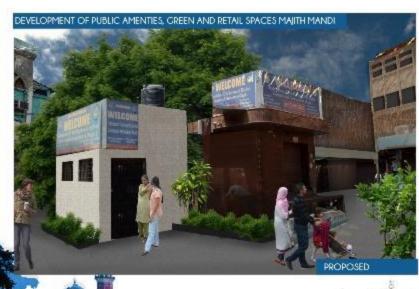

#REDEVELOPMENT OF 50 ACRES: Kaira Ahlowalia and Majith Mandi area will be redeveloped with an aim of increasing the green cover in the city with mix of commercial activities. This will helps in robust financial structuring making the project financially viable and generating additional revenues for replication in the city. A walkable, well con-nected mixed use area will be created.

**#REDEVELOPMENT OF PUBLIC AMENITIES:** Re development of Town hall into Socio Cultural recreational center. 'Theme/special events calendar' could be added to make the space an even bigger destination, by organizing events related to e.g, Music, Theater, Arts, Yoga, Redesign public arenas, Sports, Environment and Heritage protection etc.