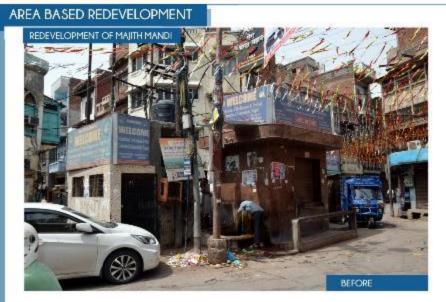

#REDEVELOPMENT OF 50 ACRES: Kaira Ahlowalia and Majith Mandi area will be redeveloped with an aim of increasing the green cover in the city with mix of commercial activities. This will helps in robust financial structuring making the project financially viable and generating additional revenues for replication in the city. A walkable, well con-nected mixed use area will be created.

**#REDEVELOPMENT OF PUBLIC AMENITIES:** Re development of Town hall into Socio Cultural recreational center. 'Theme/special events calendar' could be added to make the space an even bigger destination, by organizing events related to e.g, Music, Theater, Arts, Yoga, Redesign public arenas, Sports, Environment and Heritage protection etc.