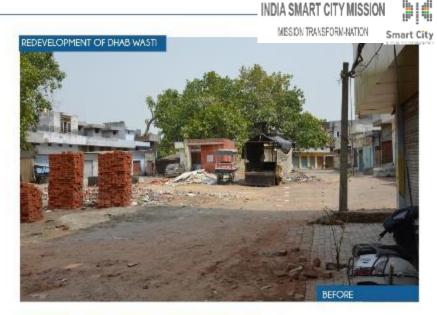

**#OPEN SPACE & VISIBLE IMPROVEMENT:** Reinventing available hierarchy of urban green spaces(60nos)and circular road as attractive Public Spaces, by transforming them into recreational areas whereas larger parks (sakatri and goal bagh) into themed cultural destinations. Creating Public squares and refurbishment of peripheral wall of walled city.