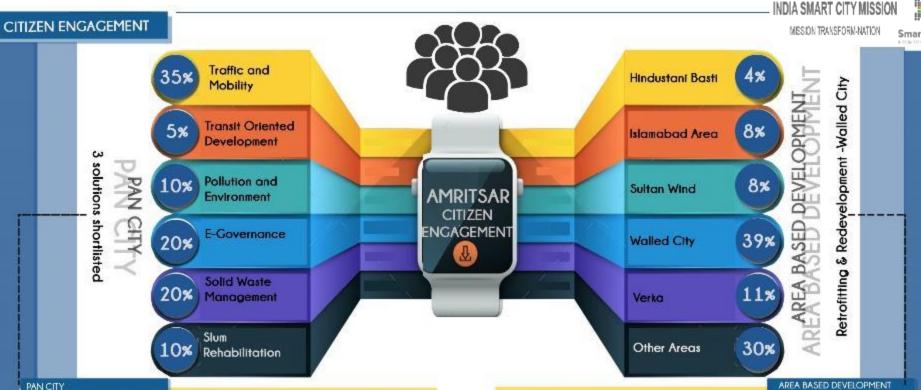

The major discussions and issues revolve around:

M Traffic Calming.

Smart City AMRITSAR

Smart City AMRITSAR

- Congestion on the streets
- Increasing crime in the city
- ☑ Garbage in the city
- Street Lightning

Based on the same we derived our PAN city solutions viz. Safety and Surveillance and Solid Waste Management

MANAY JAIN 3

User ID: 15827391

Amritsar is a historical and holy city with an average of one lath tourist visiting the city every day. Looking at these statistics the three pan city smart solutions are as following.

#### # TRAFFIC & MOBILITY:

Seamless urban mobility with the help of ICT based platforms. The basic aim will be to increase the share of public transport with equitable road distribution for pedestrians, cycle tracks and vehicles. It will be integrated with existing and proposed transportation networks/system of Amritsar city.

#### # INTELLIGENT SOLID WASTE MANAGEMENT:

Intelligent solid waste management will be an ICT enabled system, intelligent solutions will improve collection, transportation, landfill management, and waste-to-energy processing. Citizen services will be improved through mobile apps that facilitate grievance reporting and redressal

#### #E GOVERNANCE:

Integration of all government services and bringing them to a common platform. Various sensor and application systems will provide smart solutions to Amritsar city to improve operations and optimize services delivery to citizens and tourists for healthy experience.

In line with the the strategic principles of sustainable & inclusive planning, the compact area of walled city (>950 acres) is sharflisted for Retrofit-Redevelopment project. The area acts as an landmark for the city de-