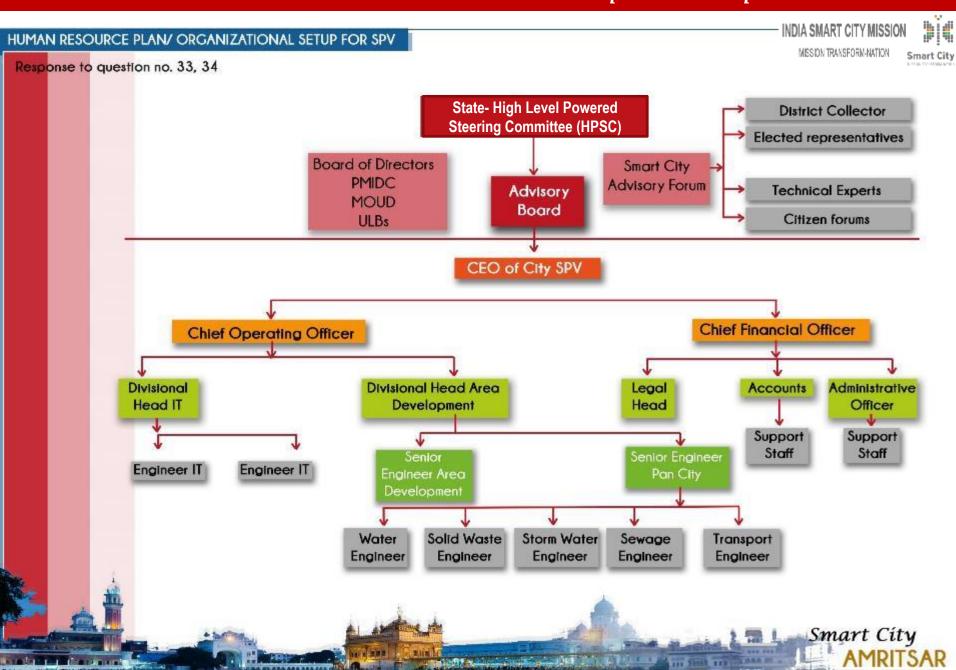

# Draft Smart City Proposal Amritsar- Round II

- MoUD Ranking
- City Profile
- CitizenEngagement
- Area basedDevelopment
- Pan City
- Special
  Purpose
  Vehicle &
  Organogram
- Financial Analysis

# Draft Smart City Proposal Amritsar- Round II

- MoUDRanking
- City Profile
- CitizenEngagement
- Area based Development
- Pan City
- SpecialPurposeVehicleOrganogram
- Financial Analysis